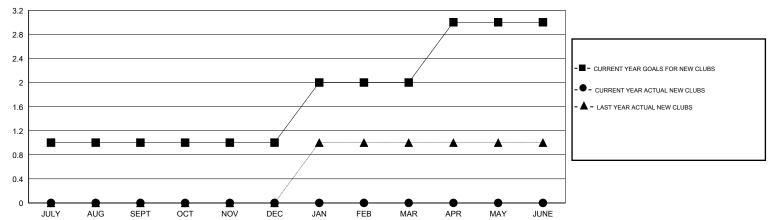

### GOALS AND ACTUAL NEW CLUBS CUMULATIVE

| DROPPED CLUBS: 0  DROPPED MEMBERS |              | 34 CLUBS OF 70 ADDED 1 OR MORE NEW MEMBERS | GENDER DISTRIBU<br>MALE<br>FEMALE     | TION<br>1,618 (87.27%)<br>236 (12.73%) |   |
|-----------------------------------|--------------|--------------------------------------------|---------------------------------------|----------------------------------------|---|
| DECEASED CLUB CANCELLED OTHER     | 7<br>0<br>81 | CLICK HERE FOR HEALTH ASSESSMENT DATA      | FAMILY UNIT MEMBERS HEAD OF HOUSEHOLD |                                        | 0 |
| TOTAL                             | 88           |                                            | NON-HEAD OF HOUSEHOLD                 |                                        |   |