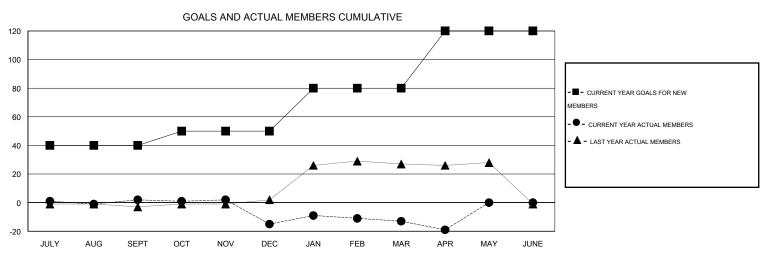

### GOALS AND ACTUAL NEW CLUBS CUMULATIVE

| DROPPED CLUBS: 0  DROPPED MEMBERS |              | 34 CLUBS OF 70 ADDED 1 OR MORE NEW MEMBERS | GENDER DISTRIBU<br>MALE<br>FEMALE     | TION<br>1,618 (87.27%)<br>236 (12.73%) |   |
|-----------------------------------|--------------|--------------------------------------------|---------------------------------------|----------------------------------------|---|
| DECEASED CLUB CANCELLED OTHER     | 7<br>0<br>81 | CLICK HERE FOR HEALTH ASSESSMENT DATA      | FAMILY UNIT MEMBERS HEAD OF HOUSEHOLD |                                        | 0 |
| TOTAL                             | 88           |                                            | NON-HEAD OF HOUSEHOLD                 |                                        |   |